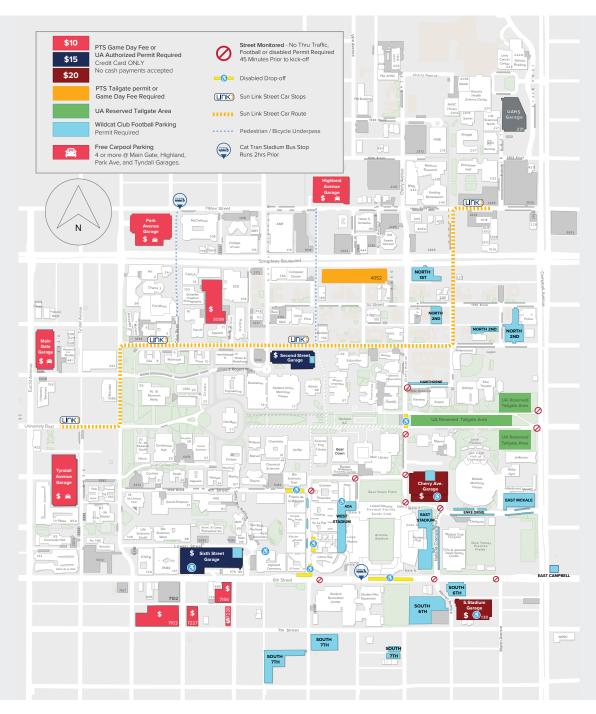

## **ARIZONA FOOTBALL PARKING**

| FOOTBALL 2024   |                                                                |                               |
|-----------------|----------------------------------------------------------------|-------------------------------|
| Benefit Level   | Parking Area                                                   | Comp. 2nd Permit (6+ Tickets) |
| Ruby & Sapphire | Reserved West Stadium or East Stadium                          | Reserved E. Stadium           |
| Diamond         | Reserved West Stadium or East Stadium                          | Nat'l Champ Drive             |
| Platinum        | Reserved West Stadium or East Stadium                          | SSG                           |
| Golden          | Enke Drive, East McKale, South 6th Lots, CAG, SSG              | CAG                           |
| Silver          | East Mckale, South 6th Lots, CAG, SSG                          | Purchase Required*            |
| Button Salmon   | South 6th Lots, East Campbell, CAG, SSG                        | Purchase required*            |
| Director's      | East Campbell, South 7th Lots, North 2nd Lots, CAG, SSG        | Purchase Required*            |
| Coaches         | South 7th Lots, North 2nd Lots, CAG* (ADA), SSG                | Purchase Required*            |
| Bear Down       | Purchase Required - CAG* (ADA), SSG, 6th St Garage             | Purchase Required*            |
| Red & Blue      | Purchase Required - CAG <sup>*</sup> (ADA), SSG, 6th St Garage | Purchase Required*            |

- All parking assignments are based on availability, annual benefits level, number of season tickets and priority points.
- Second complimentary permits for Ruby & Sapphire, Diamond, Platinum and Golden Wildcat Club members are based on having 6 or more season tickets.
- Any permit purchased above the complimentary permits provided by the Wildcat Club will be placed in the Cherry Avenue Garage or South Stadium Garage, dependent on availability and benefit level. Limit of 10 paid passes per account.
- Ruby & Sapphire, Diamond, and Platinum members will have access to reserved parking
- ADA accessible parking is assigned based on annual benefit level, Priority Points, the number of
  accessible spaces available in each lot and in compliance with the University of Arizona Disability
  Resource Center. For detailed information on accessible parking locations available for each sport
  please see individual parking maps at wildcatclub.org.
- CAG = Cherry Avenue Garage | SSG = South Stadium Garage