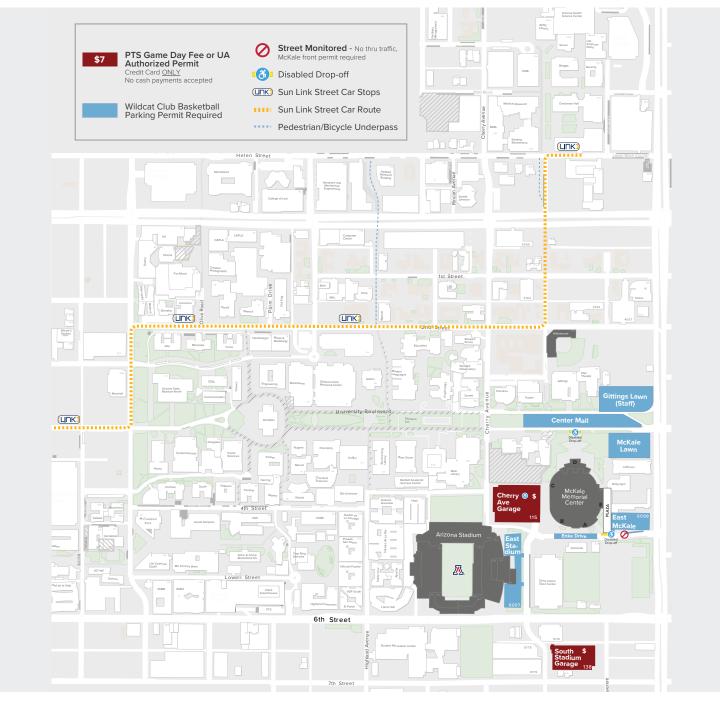

## **ARIZONA WOMEN'S BASKETBALL PARKING**

| WOMEN'S BASKETBALL 2024-2025 |                                          |                               |
|------------------------------|------------------------------------------|-------------------------------|
| Benefit Level                | Parking Area                             | Comp. 2nd Permit (6+ Tickets) |
| Ruby & Sapphire              | Reserved Enke Drive                      | East McKale                   |
| Diamond                      | Enke Drive                               | East Stadium                  |
| Platinum                     | East McKale                              | McKale Lawn                   |
| Golden                       | East McKale, East Stadium or McKale Lawn | SSG                           |
| Silver                       | East Stadium or McKale Lawn              | Purchase Required*            |
| Button Salmon                | McKale Lawn or Center Mall               | Purchase Required*            |
| Director's                   | CAG, SSG                                 | Purchase Required*            |
| Coaches                      | CAG, SSG                                 | Purchase Required*            |
| Bear Down                    | Purchase Required - CAG, SSG             | Purchase Required*            |
| Red & Blue                   | Purchase Required - CAG, SSG             | Purchase Required*            |

- All parking assignments are based on availability, annual benefits level, number of season tickets
   and ministry assignments.
- Second complimentary permits for Ruby & Sapphire, Diamond, Platinum and Golden Wildcat Club
  members are based on having 6 or more season tickets.
- Any permit purchased above the complimentary permits provided by the Wildcat Club will be placed in the Cherry Avenue Garage or South Stadium Garage, dependent on availability and benefit level. Limit of 10 paid passes per account.
- ADA accessible parking is assigned based on annual benefit level, Priority Points, the number of
  accessible spaces available in each lot and in compliance with the University of Arizona Disability
  Resource Center. For detailed information on accessible parking locations available for each sport
  please see individual parking maps at wildcatclub.org.
- CAG = Cherry Avenue Garage | SSG = South Stadium Garage