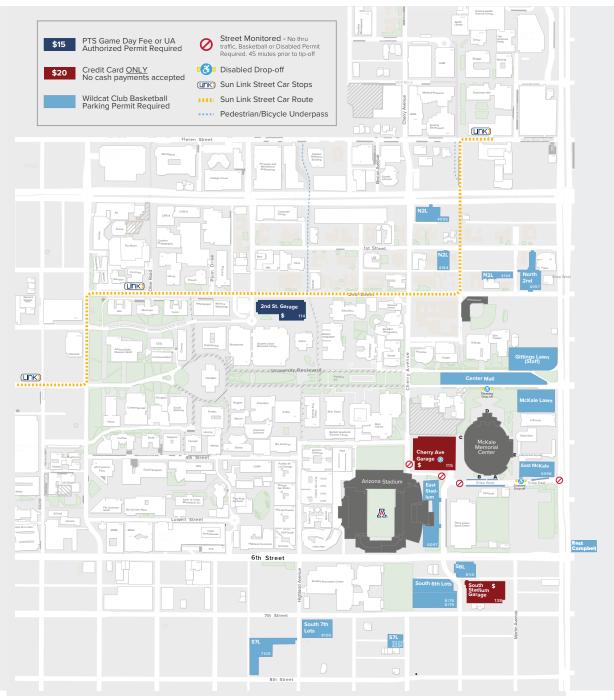

## **ARIZONA MEN'S BASKETBALL PARKING**

| MEN'S BASKETBALL 2024-2025 |                                                                     |                               |
|----------------------------|---------------------------------------------------------------------|-------------------------------|
| Benefit Level              | Parking Area                                                        | Comp. 2nd Permit (6+ Tickets) |
| Ruby & Sapphire            | Reserved Enke Drive                                                 | Reserved E. Stadium           |
| Diamond                    | Reserved Enke Drive or Reserved East McKale                         | East Stadium GA               |
| Platinum                   | Reserved East McKale or Reserved East Stadium                       | McKale Lawn                   |
| Golden                     | East Stadium GA or McKale Lawn                                      | South 6th Lots                |
| Silver                     | Center Mall, CAG, SSG                                               | Purchase Required*            |
| Button Salmon              | Center Mall (>1200 Points), East Campbell, South 6th Lots, CAG, SSG | Purchase Required*            |
| Director's                 | South 6th or 7th Lots, East Campbell, North 2nd Lots, CAG, SSG      | Purchase Required*            |
| Coaches                    | Purchase Required - CAG, SSG                                        | Purchase Required*            |
| Bear Down                  | Purchase Required - CAG, SSG                                        | Purchase Required*            |
| Red & Blue                 | Purchase Required - CAG, SSG                                        | Purchase Required*            |

- All parking assignments are based on availability, annual benefits level, number of season tickets and priority points.
- Second complimentary permits for Ruby & Sapphire, Diamond, Platinum and Golden Wildcat Club
  members are based on having 6 or more season tickets.
- Any permit purchased above the complimentary permits provided by the Wildcat Club will be placed
  in the Cherry Avenue Garage or South Stadium Garage, dependent on availability and benefit level.
  Limit of 10 paid passes per account.
- Ruby & Sapphire, Diamond, and Platinum members will have access to reserved parking.
- ADA accessible parking is assigned based on annual benefit level, Priority Points, the number of
  accessible spaces available in each lot and in compliance with the University of Arizona Disability
  Resource Center. For detailed information on accessible parking locations available for each sport
  please see individual parking maps at wildcatclub.org.
- CAG = Cherry Avenue Garage | SSG = South Stadium Garage