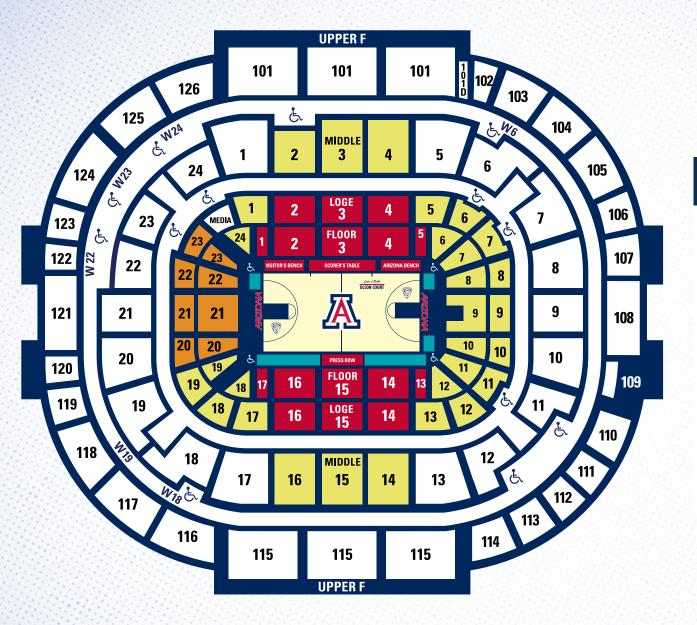

## 2023-24 ARIZONA WILDCATS WOMEN'S BASKETBALL SEASON TICKET PRICES

| Season Tickets | Senior<br>Youth | Military<br>Fac/Staff | Adult |
|----------------|-----------------|-----------------------|-------|
|----------------|-----------------|-----------------------|-------|

| Scholarship Row | Varies | Varies        | Varies |
|-----------------|--------|---------------|--------|
| Reserved A      | \$175  | <b>\$</b> 185 | \$205  |
| Reserved B      | \$130  | \$140         | \$155  |
| Reserved EC     | \$100  | \$110         | \$120  |
| Students        | N/A    | N/A           | N/A    |